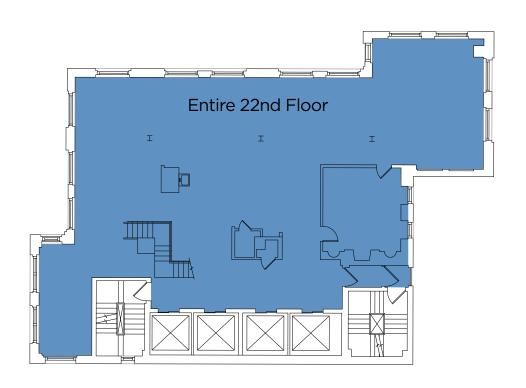

## Entire 22nd Floor/ Penthouse Duplex: 5,022 RSF

Asking: Upon request

5-10 years Term:

Available: **Immediate** 

- White box landlord will build-to-suit with high-end finishes
- Huge terrace with Central Park views
- Private bathrooms
- Internal staircase
- Space features three sides of light
- Exposed ceilings
- No medical use
- HVAC available 7am to 7pm Monday through Friday and 8am to 1pm on Saturday
- Boutique building
- Stable ownership/owner occupied
- Conveniently located near public transportation: 456 NQR

# **Entire 22nd Floor/Penthouse Duplex** 5,022 RSF