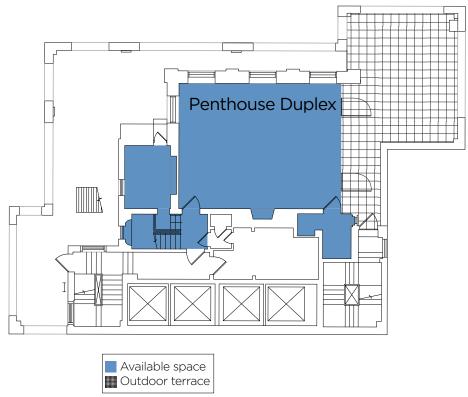

## Entire 22nd Floor/ Penthouse Duplex: 5,022 RSF

Asking: Upon request

5-10 years Term:

Available: **Immediate** 

- White box landlord will build-to-suit with high-end finishes
- Huge terrace with Central Park views
- Private bathrooms
- Internal staircase
- Space features three sides of light
- Exposed ceilings
- No medical use
- HVAC available 7am to 7pm Monday through Friday and 8am to 1pm on Saturday
- Boutique building
- Stable ownership/owner occupied
- Conveniently located near public transportation: 456 NQR

# **Entire 22nd Floor/Penthouse Duplex** 5,022 RSF